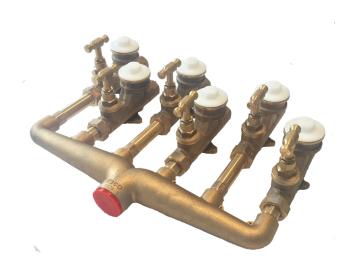

## EBCO 6 Port Manifold

### **Manifold (Without Meter Valve)**

| Part<br>Number | Inlet<br>x 1 | Outlet x 6 | Valve Size | Head Works | Blanking<br>Plug | A<br>(mm) | B<br>(mm) | Weight<br>(Kg each) |
|----------------|--------------|------------|------------|------------|------------------|-----------|-----------|---------------------|
| MANI6          | 1 ½" Female  | ¾" Female  |            |            |                  | 96        | 480       | 2.22                |

### **Manifold (Kit Form)**

| Part<br>Number | Inlet<br>x 1  | Outlet x 6 | Valve Size | Head Works  | Blanking<br>Plug | A<br>(mm) | B<br>(mm) | Weight<br>(Kg each) |
|----------------|---------------|------------|------------|-------------|------------------|-----------|-----------|---------------------|
| MANI602        | 1 ½" Female   | ¾" Male    | 1/2"       | Crutch Head | Full Flow        | 382       | 510       | 10.37               |
| MANI603        | 1 1/2" Female | ¾" Male    | 1/2"       | Crutch Head | Trickle Flow     | 382       | 510       | 10.44               |
| MANI611        | 1 1/2" Female | 34" Female | 3/4"       | Crutch Head | Full Flow        | 382       | 510       | 14.01               |
| MANI651        | 1 ½" Female   | ¾" Female  | 3/4"       | 1/4" Turn   | Full Flow        | 448       | 510       | 13.31               |