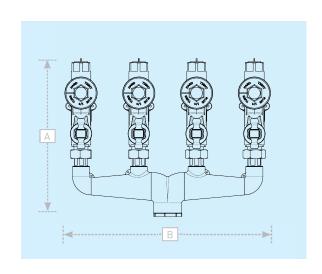

## EBCO 4 Port Manifold

### **Manifold (Without Meter Valve)**

| Part<br>Number | Inlet<br>x 1 | Outlet x 4 | Valve Size | Head Works | Blanking<br>Plug | A<br>(mm) | B<br>(mm) | Weight<br>(Kg each) |
|----------------|--------------|------------|------------|------------|------------------|-----------|-----------|---------------------|
| MANI4          | 1 ½" Female  | ¾" Female  |            |            |                  | 94        | 380       | 1.74                |

#### **Manifold (Kit Form)**

| Part<br>Number | Inlet<br>x 1 | Outlet x 4 | Valve Size | Head Works  | Blanking<br>Plug | A<br>(mm) | B<br>(mm) | Weight<br>(Kg each) |
|----------------|--------------|------------|------------|-------------|------------------|-----------|-----------|---------------------|
| MANI402        | 1 ½" Female  | ¾" Male    | 1/2"       | Crutch Head | Full Flow        | 312       | 408       | 6.97                |
| MANI403        | 1 ½" Female  | ¾" Male    | 1/2"       | Crutch Head | Trickle Flow     | 312       | 408       | 7.02                |
| MANI411        | 1 ½" Female  | ¾" Female  | 3/4"       | Crutch Head | Full Flow        | 301       | 408       | 9.37                |
| MANI451        | 1 ½" Female  | ¾" Female  | 3/4"       | 1/4" Turn   | Full Flow        | 367       | 408       | 8.85                |

#### **Manifold (Assembled)**

| Part<br>Number | Inlet<br>x 1  | Outlet x 4 | Valve Size | Head Works  | Blanking<br>Plug | A<br>(mm) | B<br>(mm) | Weight<br>(Kg each) |
|----------------|---------------|------------|------------|-------------|------------------|-----------|-----------|---------------------|
| MANI420        | 1 1/2" Female | ¾" Female  | 3/4"       | Crutch Head | Full Flow        | 301       | 408       | 9.33                |
| MANI452        | 1 ½" Female   | ¾" Female  | 3/4"       | 1⁄4" Turn   | Full Flow        | 367       | 408       | 8.85                |