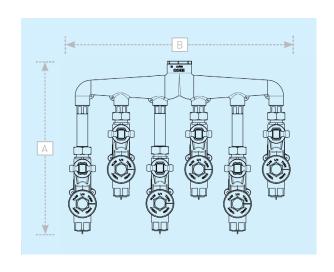

## EBCO 6 Port Manifold

### **Manifold (Without Meter Valve)**

| Part<br>Number | Inlet<br>x 1 | Outlet x 6 | Valve Size | Head Works | Blanking<br>Plug | A<br>(mm) | B<br>(mm) | Weight<br>(Kg each) |
|----------------|--------------|------------|------------|------------|------------------|-----------|-----------|---------------------|
| MANI6          | 1 ½" Female  | ¾" Female  |            |            |                  | 96        | 480       | 2.22                |

### **Manifold (Kit Form)**

| Part<br>Number | Inlet<br>x 1  | Outlet x 6 | Valve Size | Head Works  | Blanking<br>Plug | A<br>(mm) | B<br>(mm) | Weight<br>(Kg each) |
|----------------|---------------|------------|------------|-------------|------------------|-----------|-----------|---------------------|
| MANI602        | 1 ½" Female   | ¾" Male    | 1/2"       | Crutch Head | Full Flow        | 382       | 510       | 10.37               |
| MANI603        | 1 1/2" Female | ¾" Male    | 1/2"       | Crutch Head | Trickle Flow     | 382       | 510       | 10.44               |
| MANI611        | 1 1/2" Female | 34" Female | 3/4"       | Crutch Head | Full Flow        | 382       | 510       | 14.01               |
| MANI651        | 1 ½" Female   | ¾" Female  | 3/4"       | 1/4" Turn   | Full Flow        | 448       | 510       | 13.31               |