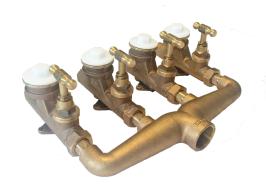

## EBCO 4 Port Manifold

### **Manifold (Without Meter Valve)**

| Part<br>Number | Inlet<br>x 1 | Outlet x 4 | Valve Size | Head Works | Blanking<br>Plug | A<br>(mm) | B<br>(mm) | Weight<br>(Kg each) |
|----------------|--------------|------------|------------|------------|------------------|-----------|-----------|---------------------|
| MANI4          | 1 ½" Female  | ¾" Female  |            |            |                  | 94        | 380       | 1.74                |

#### **Manifold (Kit Form)**

| Part<br>Number | Inlet<br>x 1 | Outlet x 4 | Valve Size | Head Works  | Blanking<br>Plug | A<br>(mm) | B<br>(mm) | Weight<br>(Kg each) |
|----------------|--------------|------------|------------|-------------|------------------|-----------|-----------|---------------------|
| MANI402        | 1 ½" Female  | ¾" Male    | 1/2"       | Crutch Head | Full Flow        | 312       | 408       | 6.97                |
| MANI403        | 1 ½" Female  | ¾" Male    | 1/2"       | Crutch Head | Trickle Flow     | 312       | 408       | 7.02                |
| MANI411        | 1 ½" Female  | ¾" Female  | 3/4"       | Crutch Head | Full Flow        | 301       | 408       | 9.37                |
| MANI451        | 1 ½" Female  | ¾" Female  | 3/4"       | 1/4" Turn   | Full Flow        | 367       | 408       | 8.85                |

#### **Manifold (Assembled)**

| Part<br>Number | Inlet<br>x 1  | Outlet x 4 | Valve Size | Head Works  | Blanking<br>Plug | A<br>(mm) | B<br>(mm) | Weight<br>(Kg each) |
|----------------|---------------|------------|------------|-------------|------------------|-----------|-----------|---------------------|
| MANI420        | 1 1/2" Female | ¾" Female  | 3/4"       | Crutch Head | Full Flow        | 301       | 408       | 9.33                |
| MANI452        | 1 ½" Female   | ¾" Female  | 3/4"       | 1⁄4" Turn   | Full Flow        | 367       | 408       | 8.85                |