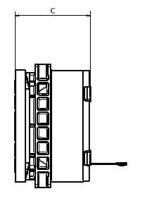

The technical data and performance may be modified without prior notice depending on the technical advances.

| Surface Box | A   | В   | C   | D   | E   |
|-------------|-----|-----|-----|-----|-----|
| E11745      | 250 | 277 | 153 | 172 | 155 |