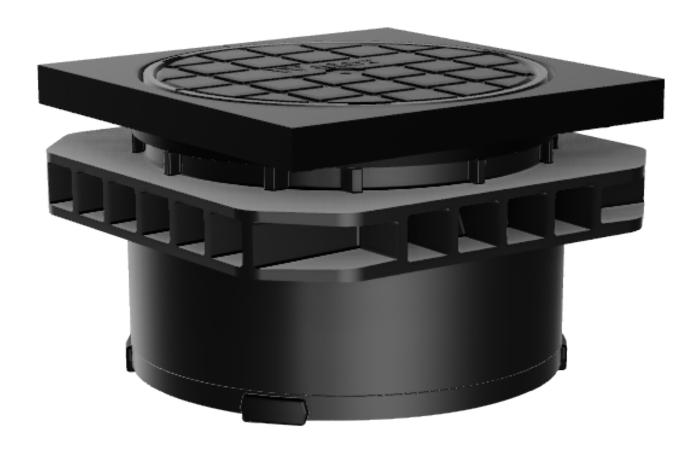

## **MATRIX TRAFFICABLE SURFACE BOX**

Grade B

**Matrix Grade B Surface Box** 

## **MATRIX TRAFFICABLE SURFACE BOX**

Grade B

A Grade B surface box which fits Matrix Plus and EBCO single water meter boundary boxes.

It is made from high grade engineering polymer to ensure that it is tough and robust enough for a long life expectancy in trafficable areas. At the same time it is lightweight, and due to its surface pattern provides excellent grip.

#### **Benefits**

- » Robust and tough for use in areas subject to occasional vehicle access
- » Lightweight for easier installation and manual handling
- » Fits directly to Matrix Plus and EBCO single meter boxes
- » Grade B: compliant with relevant aspects of BS 5834
- » 8° Frame Tilt in order to fit pavement camber when used with Matrix Plus and EBCO single meterboxes.
- » Fully sealed lid provides safe and clean environment for the meter
- » Provides excellent retention following reinstatement due to its shape
- » Anti slip lid design to BS 7976 Part 2