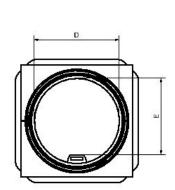

The technical data and performance may be modified without prior notice depending on the technical advances.

| Surface Box | A   | В   | C   | D   | E   |
|-------------|-----|-----|-----|-----|-----|
| E11745      | 250 | 277 | 153 | 172 | 155 |