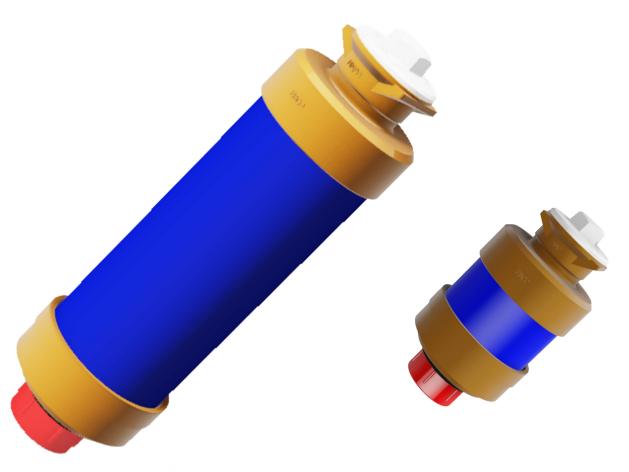

## **EBCO FILTER HOUSING**

Particulate - Filter Housing

**EBCO FILTER HOUSING** 

## **EBCO FILTER HOUSING**

Particulate - Filter Housing

| Feature                        | Specification                                              |  |  |
|--------------------------------|------------------------------------------------------------|--|--|
| Top & Bottom Capt              | Gunmetal with 1½" BSP threads                              |  |  |
| Guard tube material            | PE 90mm diameter                                           |  |  |
| Pressure testing               | 12 bar                                                     |  |  |
| Water tightness (as specified) | Assembly factory tested                                    |  |  |
| Manifold connection            | Male 1½" BSP Concentric BS EN ISO 4064-4 Q3 4.0 (Qn 2.5)   |  |  |
| Meter Connection               | Female 1½" BSP Concentric BS EN ISO 4064-4 Q3 4.0 (Qn 2.5) |  |  |