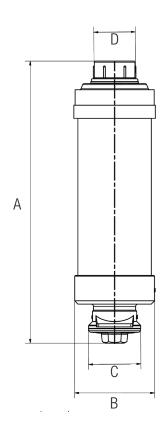

The technical data and performance may be modified without prior notice depending on the technical advances.

| Box    | A     | В      | C                     | D                   |
|--------|-------|--------|-----------------------|---------------------|
| WMB150 | 345mm | Ø 98mm | 1½" BSP Female thread | 1½" BSP Male thread |
| WMB179 | 196mm | Ø 98mm | 1½" BSP Female thread | 1½" BSP Male thread |