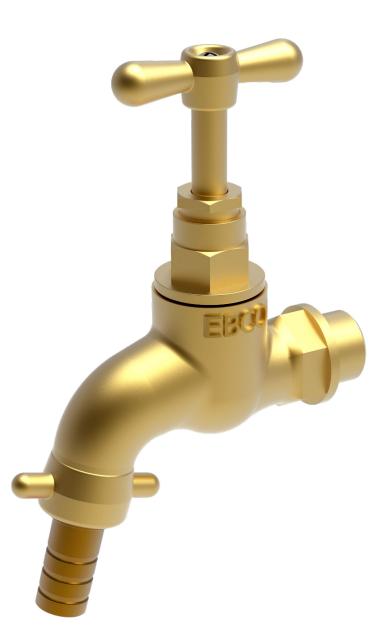

# EBCO BS1010 BIBCOCK

EBCO BS1010 Bibcock

### EBCO BS1010 Bibcocks

Manufactured from polished brass to BS1010 for above ground applications, the EBCO hose union bibcock is available with a single or double check valves.

Available in 1/2" to 3/4" size range for male BSP threaded connections.