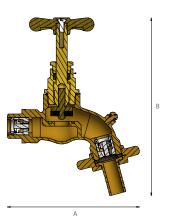

## **Technical Details**

Height: 132-156mm Width: 32-41mm

### Hose Union Bibcock with Dual Check Valve

Standard Hose Union Bibcock

| Part Number | Size<br>(inlet) | Headworks   | A<br>(mm) | B<br>(mm) | C<br>(mm) | Weight<br>(KG each) |
|-------------|-----------------|-------------|-----------|-----------|-----------|---------------------|
| HUB53PRC02  | 1/2" Male       | Crutch Head | 87        | 132       | 32        | 0.48                |
| HUB53PRC03  | 34" Male        | Crutch Head | 118       | 156       | 41        | 0.82                |

#### **Hose Union Bibcock with Dual Check**

| Part Number | Size<br>(inlet) | Headworks   | A<br>(mm) | B<br>(mm) | C<br>(mm) | Weight<br>(KG each) |
|-------------|-----------------|-------------|-----------|-----------|-----------|---------------------|
| HUB53PCV02  | 1/2" Male       | Crutch Head | 87        | 132       | 32        | 0.48                |